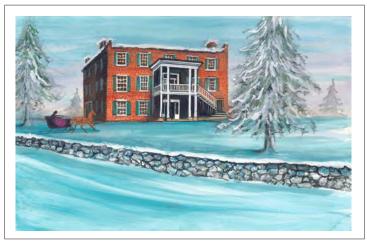

LOVE IN OUR HEART Giclée on Paper IS: 4 x 5-5/16 ins.

\$45

YEARLING Giclée on Paper IS: 4-3/8 x 6-1/4 ins.

\$50

WINTER AT THE PRITCHARD HOUSE, WINCHESTER, VA \$95 Giclée on Paper IS: 8-5/8 x 13-1/4 ins.

OHIO BICENTENNIAL BARN, DELAWARE COUNTY, OHIO \$90 Giclée on Paper IS: 9-11/16 x 11-1/4 ins.