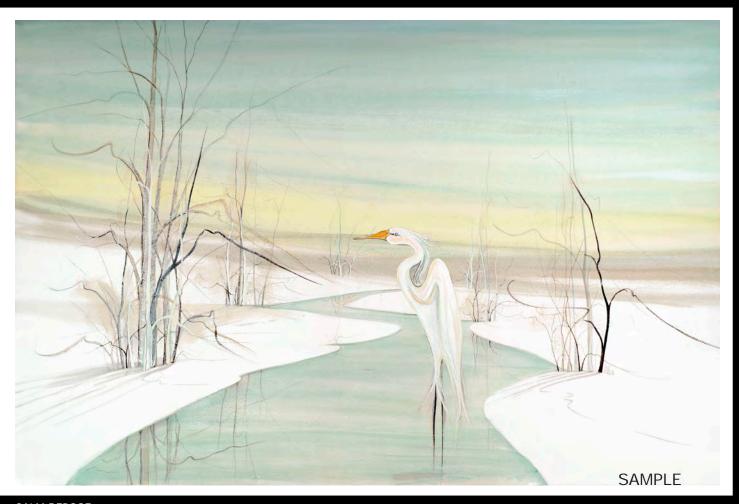

## New Releases

CALM REPOSE Giclée on Paper IS: 9-7/8 x 15 ins. IS: 22-3/8 x 34 ins.

\$125 \$700

"Like water, we are truest to our nature in repose." Cyril Connolly

FOLLOWING YOUR HEART Giclée on Paper IS: 5-3/8 x 8-1/4 ins