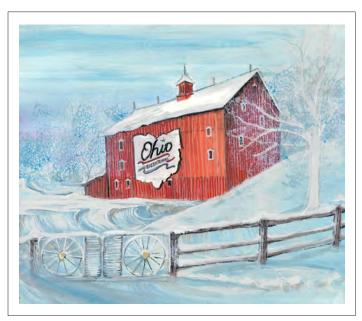

LOVE IN OUR HEART Giclée on Paper IS: 4 x 5-5/16 ins.

\$45

YEARLING Giclée on Paper IS: 4-3/8 x 6-1/4 ins.

\$50

WINTER AT THE PRITCHARD HOUSE, WINCHESTER, VA \$95 Giclée on Paper IS: 8-5/8 x 13-1/4 ins.

OHIO BICENTENNIAL BARN, DELAWARE COUNTY, OHIO \$90 Giclée on Paper IS: 9-11/16 x 11-1/4 ins.