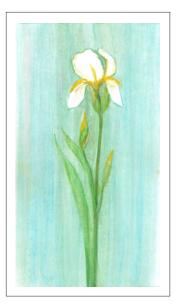

IS: 5-3/8 x 8-1/4 ins \$60 IS: 9-13/16 x 15 ins. \$125

PRISTINE BLOOM \$65 Giclée on Paper IS: 10-7/8 x 5-15/16 ins.

BAYS MOUNTAIN PARK Giclée on Paper IS: 9 x 16-1/4 ins

\$125

LEBANON MASON MONROE RAILROAD Giclée on Paper IS: 9-3/4 x 15 ins.