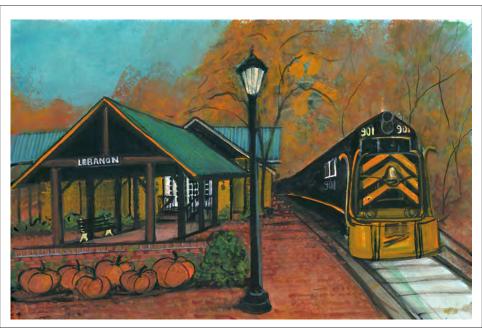

IS: 5-3/8 x 8-1/4 ins \$60 IS: 9-13/16 x 15 ins. \$125

PRISTINE BLOOM \$65 Giclée on Paper IS: 10-7/8 x 5-15/16 ins.

BAYS MOUNTAIN PARK Giclée on Paper IS: 9 x 16-1/4 ins

\$125

LEBANON MASON MONROE RAILROAD Giclée on Paper IS: 9-3/4 x 15 ins.