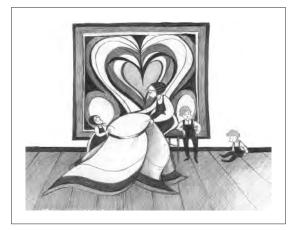

LOVE IN OUR HEART Giclée on Paper IS: 4 x 5-5/16 ins.

\$45

YEARLING Giclée on Paper IS: 4-3/8 x 6-1/4 ins.

\$50

WINTER AT THE PRITCHARD HOUSE, WINCHESTER, VA \$95 Giclée on Paper IS: 8-5/8 x 13-1/4 ins.

OHIO BICENTENNIAL BARN, DELAWARE COUNTY, OHIO \$90 Giclée on Paper IS: 9-11/16 x 11-1/4 ins.