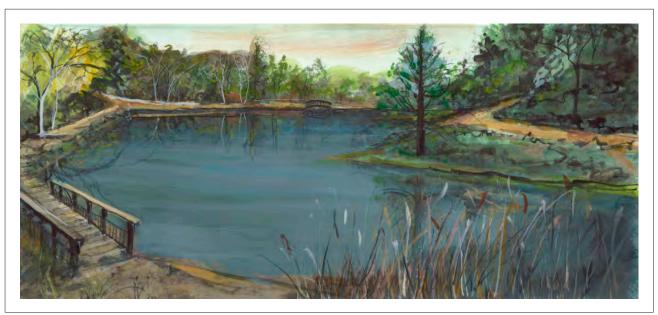

IS: 5-3/8 x 8-1/4 ins \$60 IS: 9-13/16 x 15 ins. \$125

PRISTINE BLOOM \$65 Giclée on Paper IS: 10-7/8 x 5-15/16 ins.

BAYS MOUNTAIN PARK Giclée on Paper IS: 9 x 16-1/4 ins

\$125

LEBANON MASON MONROE RAILROAD Giclée on Paper IS: 9-3/4 x 15 ins.