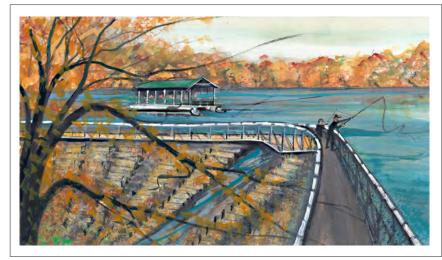

IS: 5-3/8 x 8-1/4 ins \$60 IS: 9-13/16 x 15 ins. \$125

PRISTINE BLOOM \$65 Giclée on Paper IS: 10-7/8 x 5-15/16 ins.

BAYS MOUNTAIN PARK Giclée on Paper IS: 9 x 16-1/4 ins

\$125

LEBANON MASON MONROE RAILROAD Giclée on Paper IS: 9-3/4 x 15 ins.