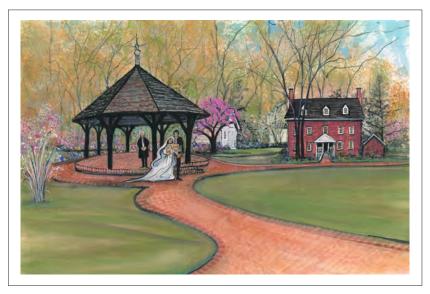

PEACEFUL SANCTUARY Giclée on Paper IS: 4-7/8 X 11 ins. IS: 9-3/4 X 22 ins.

\$60

IS: 9-3/4 X 22 ins. \$185
P. Buckley Moss Gallery of Blacksburg Show Print, February 12-13. Available everywhere February 14.